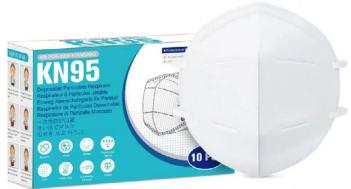

#### **KN95 Face Mask**

- High-filtration mask with 4-ply protection system
- Up to 50 times protection against nontoxic dust, fibers and aqueous mist
- FDA and CE certified
- High filtration efficiency and low breathing resistance
- 95% success rate in blocking particles with a diameter of 0.075 microns
- Easy to store fold flat design
- Adjustable nose clip
- 1,000 masks case (min. order: 1 case)

Item #: SBS KN95

866.222.0949