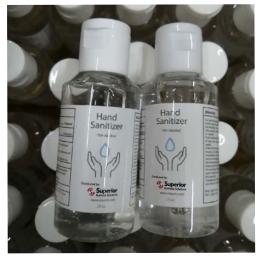

## Gel Hand Sanitizer

- Intended for personal use
- Gel formula
- 200 2-oz. bottles per case (min. order: 1 case)

Item #: 2 OZ HNDSN