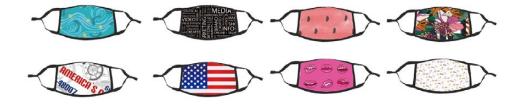

## **Reusable Cooling Mask**

- Made of soft poly (100% cooling fabric)
- 3 ply
- Available in 8 colors
- Size: 18 x 13cm
- Production 7-10 days Shipping 2-3 weeks