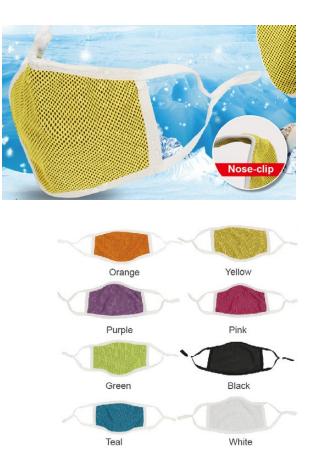

## **Reusable Cooling Mask**

- Made of soft poly (100% cooling fabric)
- 3 ply
- Available in 8 colors
- Size: 18 x 13cm
- Production 7-10 days Shipping 2-3 weeks