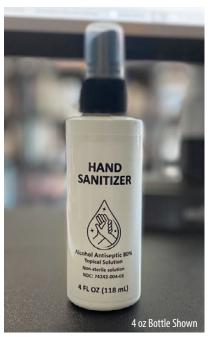

# Hand Sanitizer Spray

- Intended for personal use
- Antiseptic to help reduce bacteria that potentially can cause disease.
- Available in:
  - 4 oz spray bottles, 12 bottles per case
  - 12 oz bottles, 12 bottles with 4 spray pumps per case

Item #: HND SAN 4Z, HND SAN 12