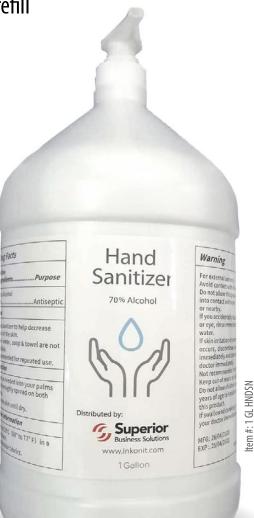

# Gel Hand Sanitizer

- Good for personal use in a wide variety of industries
- 1-gallon jug with pump
- Gallon jugs may be used to refill smaller dispensing units
- Four 1-gallon jugs per case (min. order: 1 case)