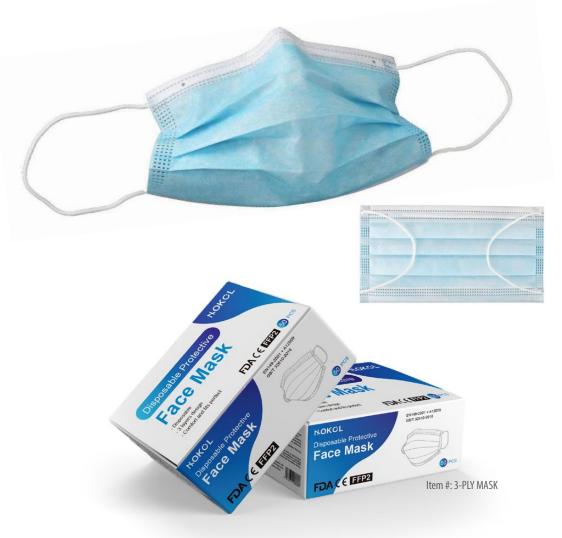

## **3-Ply Face Mask**

- Good for personal use in a wide variety of industries
- FDA and CE certified
- 2,000 masks per case