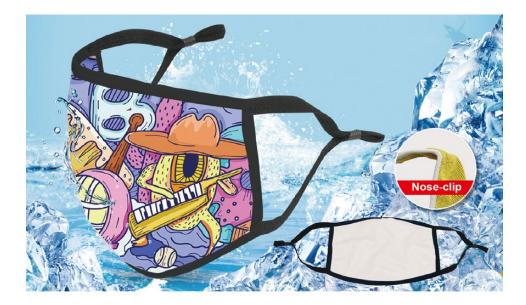

#### **Cooling Sublimation Mask**

- Made of soft poly (100% cooling fabric)
- 3 ply
- Size: 18 x 13cm
- Production 7-10 days, Shipping 2-3 weeks